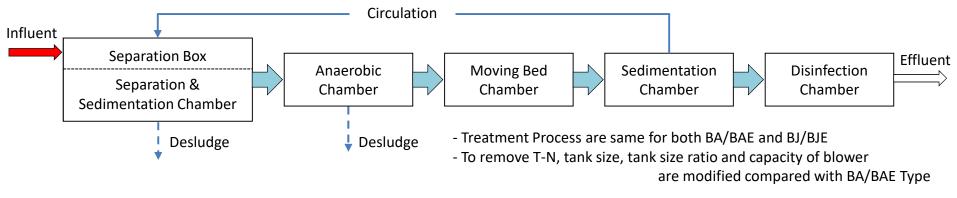

# Introduction 'Johkasou STP'

# **Contribute for 'Myanmar Enviroment'**



### **Example of Pollution in Water Bodies**





#### Johkasou STP

#### Capsule Type: 1~15m3L/day

#### Cylinder Type:20~50m3/day





#### Flow for the treatment system





#### **Certification of Johkaso In Japan**

**Product Certification Process** Without Certificate, Johkasou cannot be **Research & Development** sell and install and use in Japan. Test Unit Manufacturing (Sample) 1. MLIT (Ministry of Land, Infrastructure, Transportation and Performance Evaluation Tourism of Japan) certifies the (Including Test) performance of Johkasou. 1. Performance **Building** Certification from **Standards** Minster 2. The Building Center of Japan Act certifies for **Structure** of Johkasou. **Designation Conformity** 2. Structure Certification Manufacturing process needs to be 3. Johokasou approved by government. 3. Manufacturing **Product Certification** Act To Market

#### Johkaso Product =

Performance and Structural Strength is approved by government



#### *