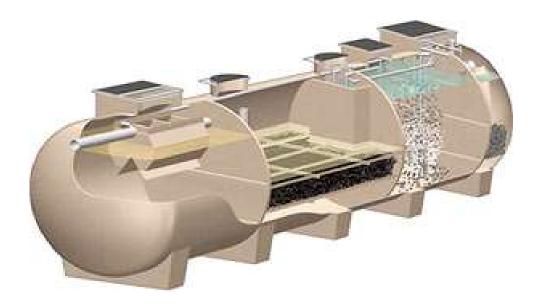

# Introduction 'Johkasou STP'

# **Contribute for 'Myanmar Enviroment'**



### **Example of Pollution in Water Bodies**





#### Johkasou STP

#### Capsule Type: 1~15m3L/day

#### Cylinder Type:20~50m3/day





#### Flow for the treatment system





#### **Certification of Johkaso In Japan**

**Product Certification Process** Without Certificate, Johkasou cannot be **Research & Development** sell and install and use in Japan. Test Unit Manufacturing (Sample) 1. MLIT (Ministry of Land, Infrastructure, Transportation and Performance Evaluation Tourism of Japan) certifies the (Including Test) performance of Johkasou. 1. Performance **Building** Certification from **Standards** Minster 2. The Building Center of Japan Act certifies for **Structure** of Johkasou. **Designation Conformity** 2. Structure Certification Manufacturing process needs to be 3. Johokasou approved by government. 3. Manufacturing **Product Certification** Act To Market

#### Johkaso Product =

Performance and Structural Streng