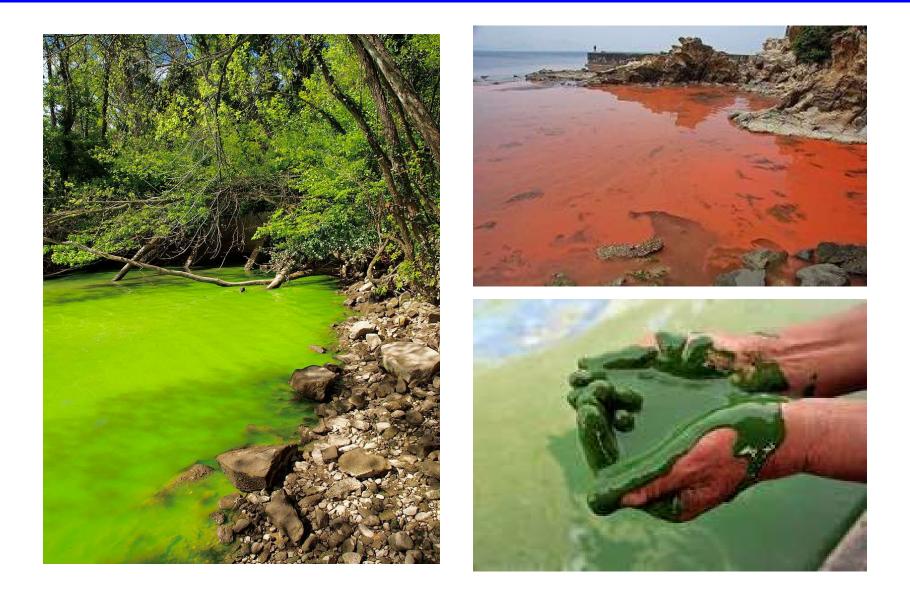

# Introduction 'Johkasou STP'

# **Contribute for 'Myanmar Enviroment'**



### **Example of Pollution in Water Bodies**





#### Johkasou STP

#### Capsule Type: 1~15m3L/day

#### Cylinder Type:20~50m3/day





#### Flow for the treatment system





#### **Certification of Johkaso In Japan**

**Product Certification Process** Without Certificate, Johkasou cannot be **Research & Development** sell and install and use in Japan. Test Unit Manufacturing (Sample) 1. MLIT (Ministry of Land, Infrastructure, Transportation and Performance Evaluation Tourism of Japan) certifies the (Including Test) performance of Johkasou. 1. Performance **Building** Certification from **Standards** Minster 2. The Building Center of Japan Act certifies for **Structure** of Johkasou. **Designation Conformity** 2. Structure Certification Manufacturing process needs to be 3. Johokasou approved by government. 3. Manufacturing **Product