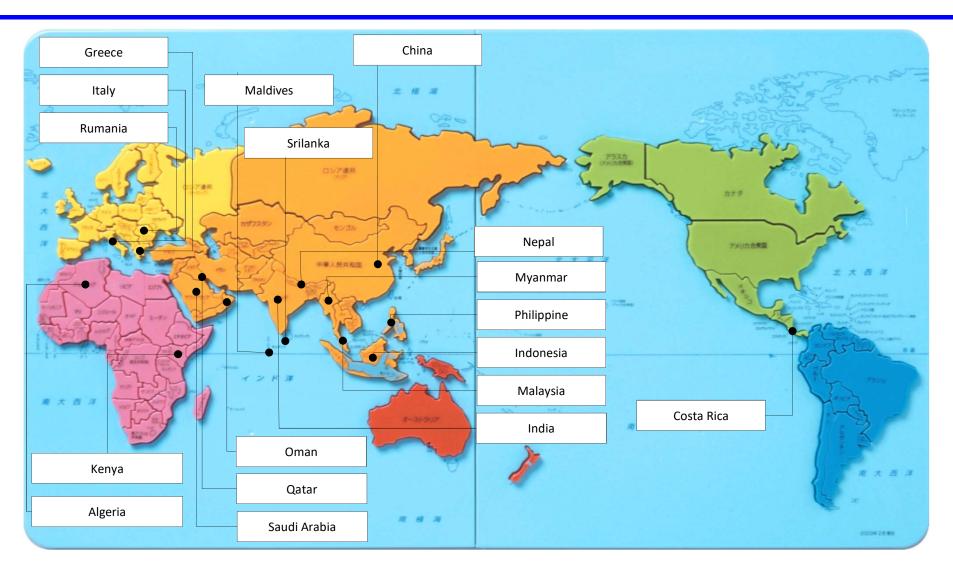

#### Daiki Axis Overseas Offices

PT. Daiki Axis Indonesia April 13, 1998 100 (December 31, 2014) Jakarta Urban of JKT (50km)

#### **Project in Construction site**

Algeria\_ 500KL/day

Malaysia\_ 500KL/day

Indonesia\_ 200KL/day

Philippine\_500KL/day