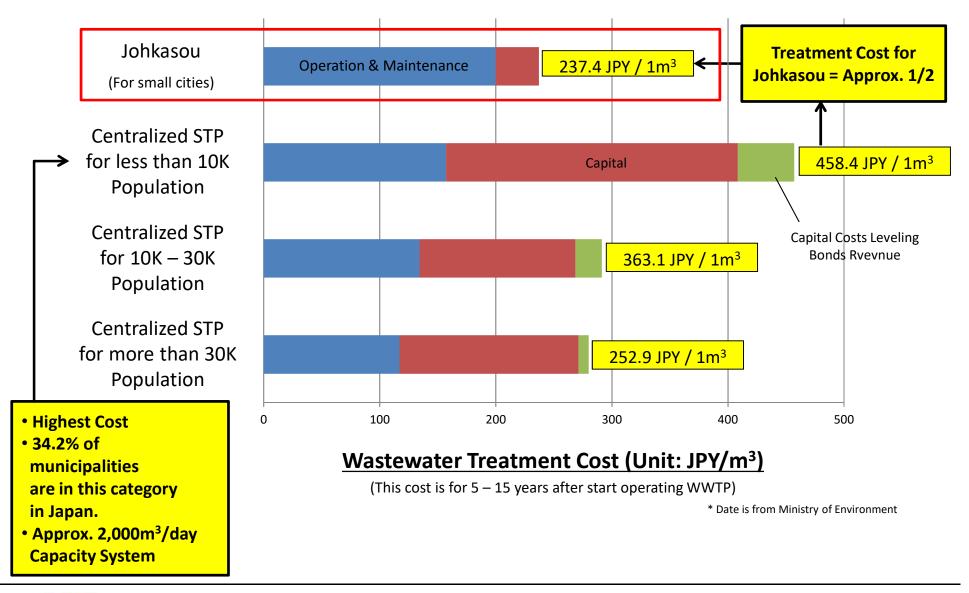

earch & Development** sell and install and use in Japan. Test Unit Manufacturing (Sample) 1. MLIT (Ministry of Land, Infrastructure, Transportation and Performance Evaluation Tourism of Japan) certifies the (Including Test) performance of Johkasou. 1. Performance **Building** Certification from **Standards** Minster 2. The Building Center of Japan Act certifies for **Structure** of Johkasou. **Designation Conformity** 2. Structure Certification Manufacturing process needs to be 3. Johokasou approved by government. 3. Manufacturing **Product Certification** Act To Market

#### Johkaso Product =

Performance and Structural Strength is approved by government



#### **Concept of Separating Area for Centralized STP and Johkasou**





#### **Comparison of Cost for Each Wastewater Treatment**





## **Daiki Axis Company Profile**



#### **Company Profile:**

Company Name: Date Founded: Listed: Turnover: Employees: Headquarter:

Group Turnover:

Daiki Axis Co., Ltd. July 12, 1958 Tokyo Stock Exchange 1<sup>st</sup> Section 300 million USD (2016) 642 (December 31, 2014) <u>Matsuyama</u> <u>Tokyo</u> 4 billon USD



#### Daiki Axis Overseas Offices



PT. Daiki Axis Indonesia April 13, 1998 100 (December 31, 2014) Jakarta Urban of JKT (50km)



#### Johkasou STP



Cylinder Type:20~50m3/day



#### **Factory**

• Produce in Automation factory, always we can provide Top quality product!!

Factory in Indonesia and Factories in Japan are:

- Same Production Process
- Using Same Production Equipment



Product in Indonesia:

- High Quality Product
- (Same Quality as Product in Japan)