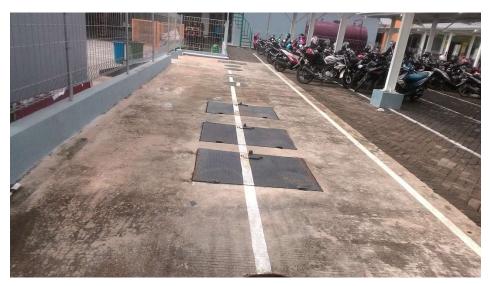

PT. Daiki Axis Indonesia April 13, 1998 100 (December 31, 2014) Jakarta Urban of JKT (50km)



#### Johkasou STP



Cylinder Type:20~50m3/day



#### **Factory**

• Produce in Automation factory, always we can provide Top quality product!!

Factory in Indonesia and Factories in Japan are:

- Same Production Process
- Using Same Production Equipment



Product in Indonesia:

- High Quality Product
- (Same Quality as Product in Japan)
- Local Cost



Cylindrical Molding Machine



Automatic Opener



Automatic Molding Machine



Indonesia Factory Appearance



In The Factory



Work Landscape



#### **Installation Example - Above Ground**



Public Sewage\_ 35KL/day



Hotel\_ 25KL/day



#### **Under Ground**



Hotel\_ 100KL/day



Hotel\_ 50KL/day



### **Under Ground (Car Parking)**



Apartment\_40KL/day



Apartment\_15KL/day



#### **Project in Construction site**



Algeria\_ 500KL/day



Malaysia\_ 500KL/day



Indonesia\_ 200KL/day



Philippine\_500KL/day



### Installation\_ Factory at Nagpur(50KL/d)







### Installation\_ Japanese factory in Neemrana(3KL/d)







#### Installation\_ Japanese factory in Neemrana (15KL)







### Installation\_ Individual house in Vadodara (1KL/d)







#### Installation\_ Individual house in Nairobi (1KL/d)







## Installation\_ Apartment in Nairobi (70KL/d)







#### **Delivery Record**





#### **Treated Water Quality**



# Thank you!!