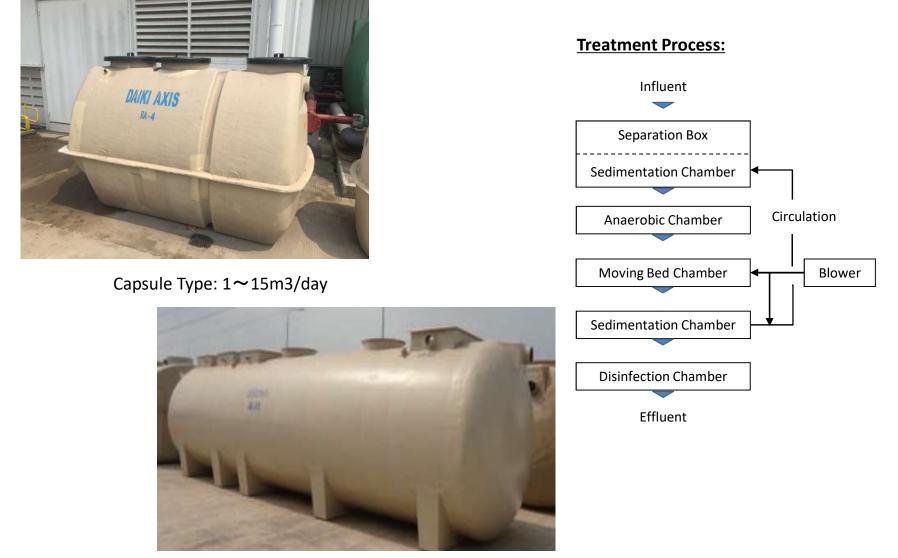

#### Johkasou STP

#### Capsule Type: 1~15m3L/day

#### Flow for the treatment system