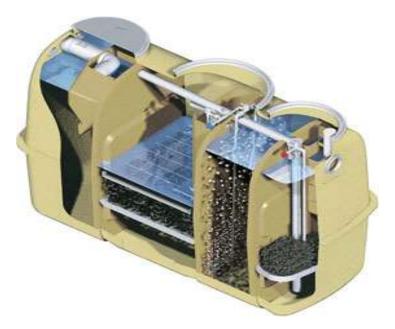

# Introduction 'Johkasou STP'

# **Contribute for 'Myanmar Enviroment'**



### **Example of Pollution in Water Bodies**





#### Johkasou STP

#### Capsule Type: 1~15m3L/day

#### Cylinder Type:20~50m3/day





#### Flow for the treatment system





#### **Certification of Johkaso In Japan**

**Product Certification Process** Without Certificate, Johkasou cannot be **Research & Development** sell and install and use in Japan. Test Unit Manufacturing (Sample) 1. MLIT (Ministry of Land, Infrastructure, Transportation and Performance Evaluation Tourism of Japan) certifies the (Including Test) performance of Johkasou. 1. Performance **Building** Certification from **Standards** Minster 2. The Building Center of Japan Act certifies for **Structure** of Johkasou. **Designation Conformity** 2. Structure Certification Manufacturing process needs to be 3. Johokasou approved by government. 3. Manufacturing **Product Certification** Act To Market

#### Johkaso Product =

Performance and Structural Stre