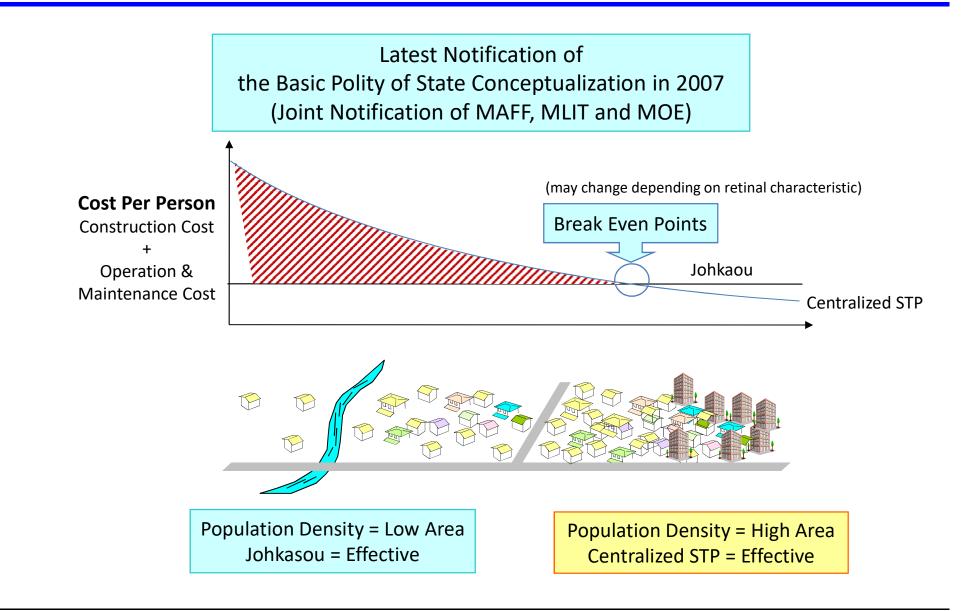

ication Process** Without Certificate, Johkasou cannot be **Research & Development** sell and install and use in Japan. Test Unit Manufacturing (Sample) 1. MLIT (Ministry of Land, Infrastructure, Transportation and Performance Evaluation Tourism of Japan) certifies the (Including Test) performance of Johkasou. 1. Performance **Building** Certification from **Standards** Minster 2. The Building Center of Japan Act certifies for **Structure** of Johkasou. **Designation Conformity** 2. Structure Certification Manufacturing process needs to be 3. Johokasou approved by government. 3. Manufacturing **Product Certification** Act To Market

#### Johkaso Product =

Performance and Structural Strength is approved by government



#### **Concept of Separating Area for Centralized STP and Johkasou**





#### **Comparison of Cost for Each Wastewater Treatment**





## **Daiki Axis Company Profile**



#### **Company Profile:**

Company Name: Date Founded: Listed: Turnover: Employees: Headquarter:

Group Turnover:

Daiki Axis Co., Ltd. July 12, 1958 Tokyo Stock Exchange 1<sup>st</sup> Section 300 million USD (2016) 642 (December 31, 2014) <u>Matsuyama</u> <u>Tokyo</u> 4 billon USD



#### Daiki Axis Overseas Offices



PT. Daiki Axis Indonesia April 13, 1998 100 (December 31, 2014) Jakarta Urban of JKT (50km)



#### Johkasou STP



Cylinder Type:20~50m3/day



#### **Factory**

• Produce in Automation factory, always we can provide Top quality product!!

Factory in Indonesia and Factories in Japan are:

- Same Production Process
- Using Same Production Equipment



Product in Indonesi